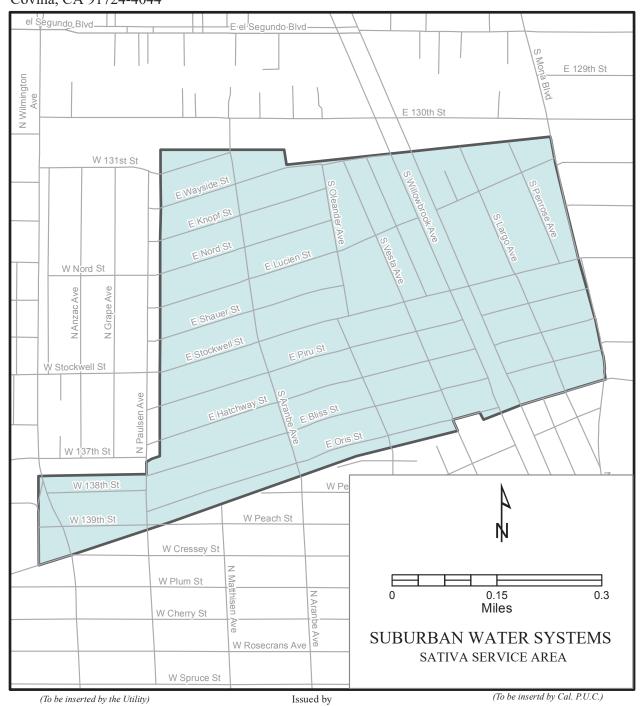

Suburban Water Systems 1325 N. Grand Ave., Ste. 100 Covina, CA 91724-4044 Original Cal. P.U.C. Sheet No. 1905-W

\_\_\_\_\_ Cal. P.U.C. Sheet No. \_\_\_

| Suburban Water Systems       | Original | Cal. P.U.C. Sheet No. | 1906-W |
|------------------------------|----------|-----------------------|--------|
| 1325 N. Grand Ave., Ste. 100 |          |                       |        |
| Covina, CA 91724-4044        |          | Cal. P.U.C. Sheet No. |        |
|                              |          |                       |        |

#### **TERRITORY**

Portions of Compton and Willowbrook, an unincorporated area of Los Angeles County, and as described on the service area map.

#### **SPECIAL CONDITIONS**

- 1. The boundaries of the tariff area in which the above rates apply are delineated on the Service Area Map for the Sativa Service Area as filed in these tariff schedules.
- 2. All bills are subject to the reimbursement fee set forth in Schedule No. UF. (N)