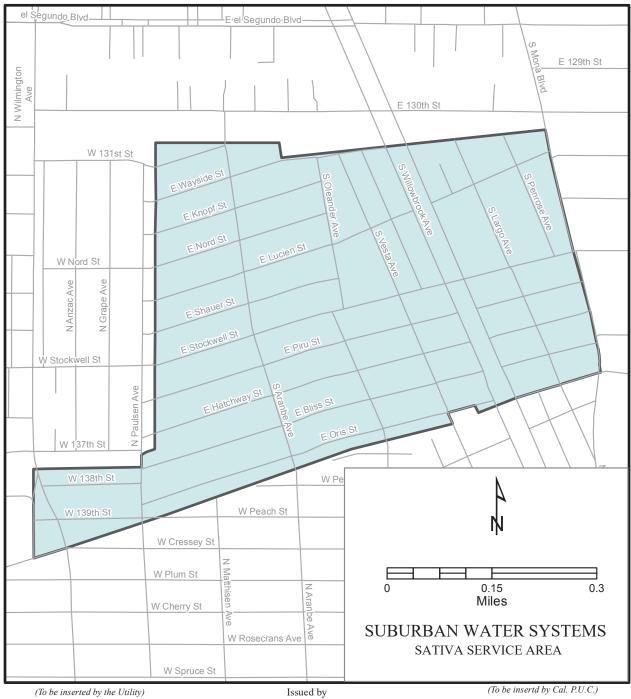

Suburban Water Systems 1325 N. Grand Ave., Ste. 100 Covina, CA 91724-4044 Original Cal. P.U.C. Sheet No. 1905-W

\_\_\_\_\_ Cal. P.U.C. Sheet No. \_\_\_

| Suburban Water Systems       | Original | Cal. P.U.C. Sheet No. | 1906-W |
|------------------------------|----------|-----------------------|--------|
| 1325 N. Grand Ave., Ste. 100 |          |                       |        |
| Covina, CA 91724-4044        |          | Cal. P.U.C. Sheet No. |        |
|                              |          |                       |        |

#### **TERRITORY**

Portions of Compton and Willowbrook, an unincorporated area of Los Angeles County, and as described on the service area map.

#### **SPECIAL CONDITIONS**

- 1. The boundaries of the tariff area in which the above rates apply are delineated on the Service Area Map for the Sativa Service Area as filed in these tariff schedules.
- 2. All bills are subject to the reimbursement fee set forth in Schedule No. UF. (N)